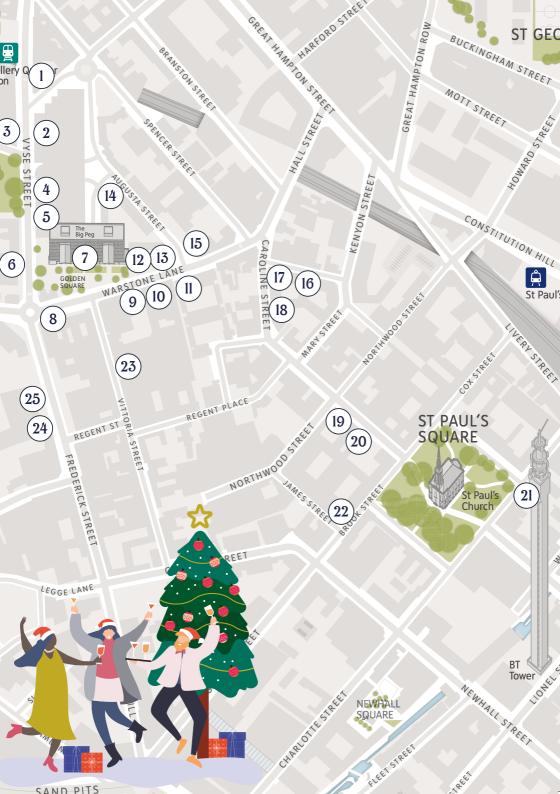

## **CHRISTMAS ADVENT TRAIL**

Collect around and you

**RBSA GALLERY** 

4 Brook St, B3 1SA

**OLIVER JAMES** 

SALON

Blackthorne House,

Mary Ann St,

B3 1RL

For full te

To enter, take a photograph of your completed answer sheet and email it to info@jqbid.co.uk

| 25 themed objects from the baubles displayed in selected window the Jewellery Quarter, write down your answers on the baubles be could win an amazing hamper packed full of treats!  Some and conditions please see our website. Entry closes on 31.12.2024 |                                                                                                                                   |
|-------------------------------------------------------------------------------------------------------------------------------------------------------------------------------------------------------------------------------------------------------------|-----------------------------------------------------------------------------------------------------------------------------------|
|                                                                                                                                                                                                                                                             | 3 4 5                                                                                                                             |
| HE STONE ROOM AT 93 93 Vyse St, B18 6JZ  HOCKLEY JEWELLERS 103-104 Vyse St, B18 6LP                                                                                                                                                                         | G H MOORE AND SONS 19 Vyse St, B18 6LE  STANLEYS 113 Vyse St, B18 6LP  NEWEY'S JEWELLERS 118 Vyse St, B18 6LP                     |
| 6 7                                                                                                                                                                                                                                                         | 9 (10)                                                                                                                            |
| MITCHEL & CO 3-4 The Big Peg, Warstone Ln, B18 6NA                                                                                                                                                                                                          | ASTELLA JEWELLERY 35 Frederick St, B18 6LE  J&M JEWELLERS 39 Warstone Ln, B18 6JQ  SP GREEN & CO 34 Warstone Ln, B18 6JQ          |
| 11 (12)                                                                                                                                                                                                                                                     | 13 (14) (15)                                                                                                                      |
| / HENIEV CIDEE! /                                                                                                                                                                                                                                           | SP GREEN & CO 11 Warstone Mews, B18 6JB  A&A + A&N JEWELLERY 32-34 Northampton St, B18 6DX  DESIGNER JEWELS 4 Augusta St, B18 6JA |
| 16                                                                                                                                                                                                                                                          | 19 (20)                                                                                                                           |
| PICKLES AND CO Anstry Court, Unit 11, 44 Kenyon St, B18 6AR  IVY AND ROSE GIFTS 42 Caroline St, B3 1UE                                                                                                                                                      | HAZEL AND HAYDN 5 Caroline St, B3 1UE  HARRIS & GIBBS HAIR 82 Caroline St, B3 1UP  ARTISAN ALCHEMY 84 Caroline St, B3 1UP         |
| 21 22                                                                                                                                                                                                                                                       | 23 24 25                                                                                                                          |

**COOKSON GOLD** 

59-83 Vittoria St,

B1 3NZ

BIRMINGHAM

DESIGN

45 Frederick St, B1 3HN

LOIS BULLION

41 Frederick St, B1 3HN