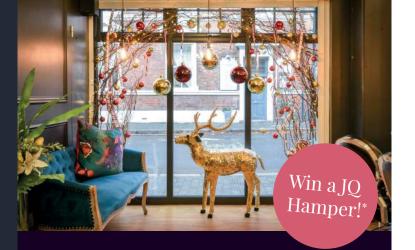

# Who will be crowned best Christmas Window 2023?

Vote for your favourite window by **scanning the QR code** here or on the window stickers. All votes will be entered into a prize draw to win a special festive JQ Hamper.

Voting opens **18th November 2023**, the winner will be announced on **9th January 2024**.

\* Terms & Conditions apply, please see our website for full details