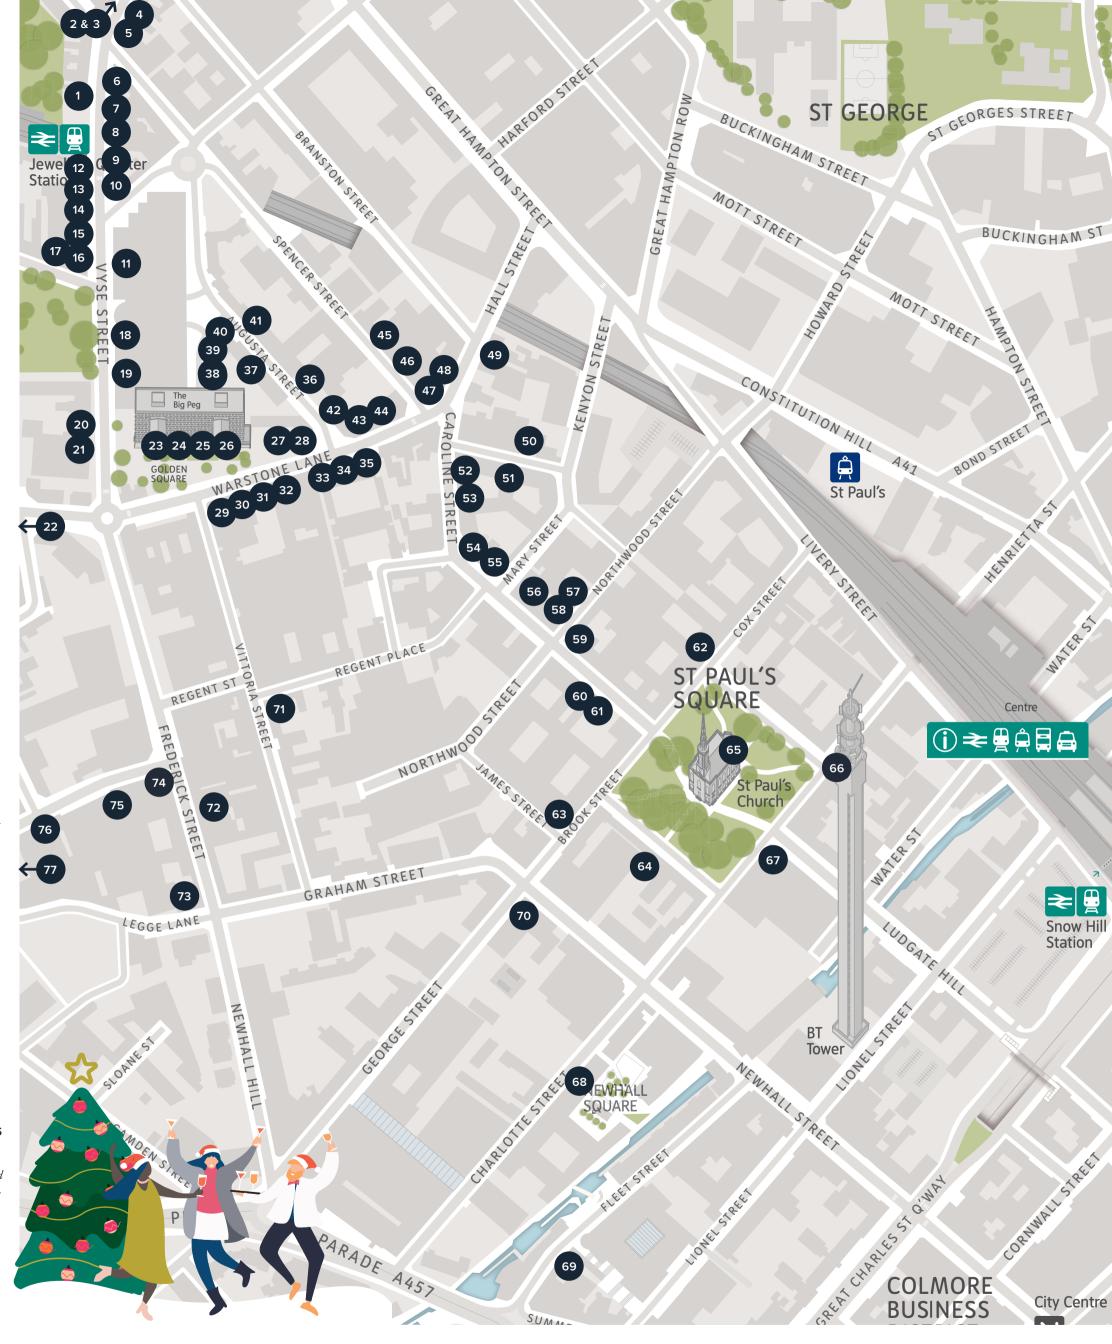

### Each window is numbered making it easy for you to follow the trail. Fold out this leaflet to view the map.

- **BANKSY** 90 Vyse St. B18 6IZ justgiving.com/fundraising/ iabid-window-trail In 2019, Banksy painted a mural highlighting homelessness in the heart of the Jewellery Quarter. This year, we are asking people to donate where they can to Change into Action, an alternative giving scheme supporting specialist charities & street teams working to change the circumstances of rough sleepers.
- CAKE QUARTER 46 Vyse St. B18 6HF cakequarter.co.uk Bespoke bakes for all occasions.
- PDB HAIR 70 Vvse St. B18 6EX pdbhair.co.uk Vegan and organic hairdresser.
- HONEY BEE HOME 81 Vvse St. B18 6HA honeybeehome.co.uk Lifestyle products
- THE LITTLE **GUITAR SHOP** 82 Vyse St. B18 6HA thelittleguitarshop.com Vintage guitars, amps and accessories.