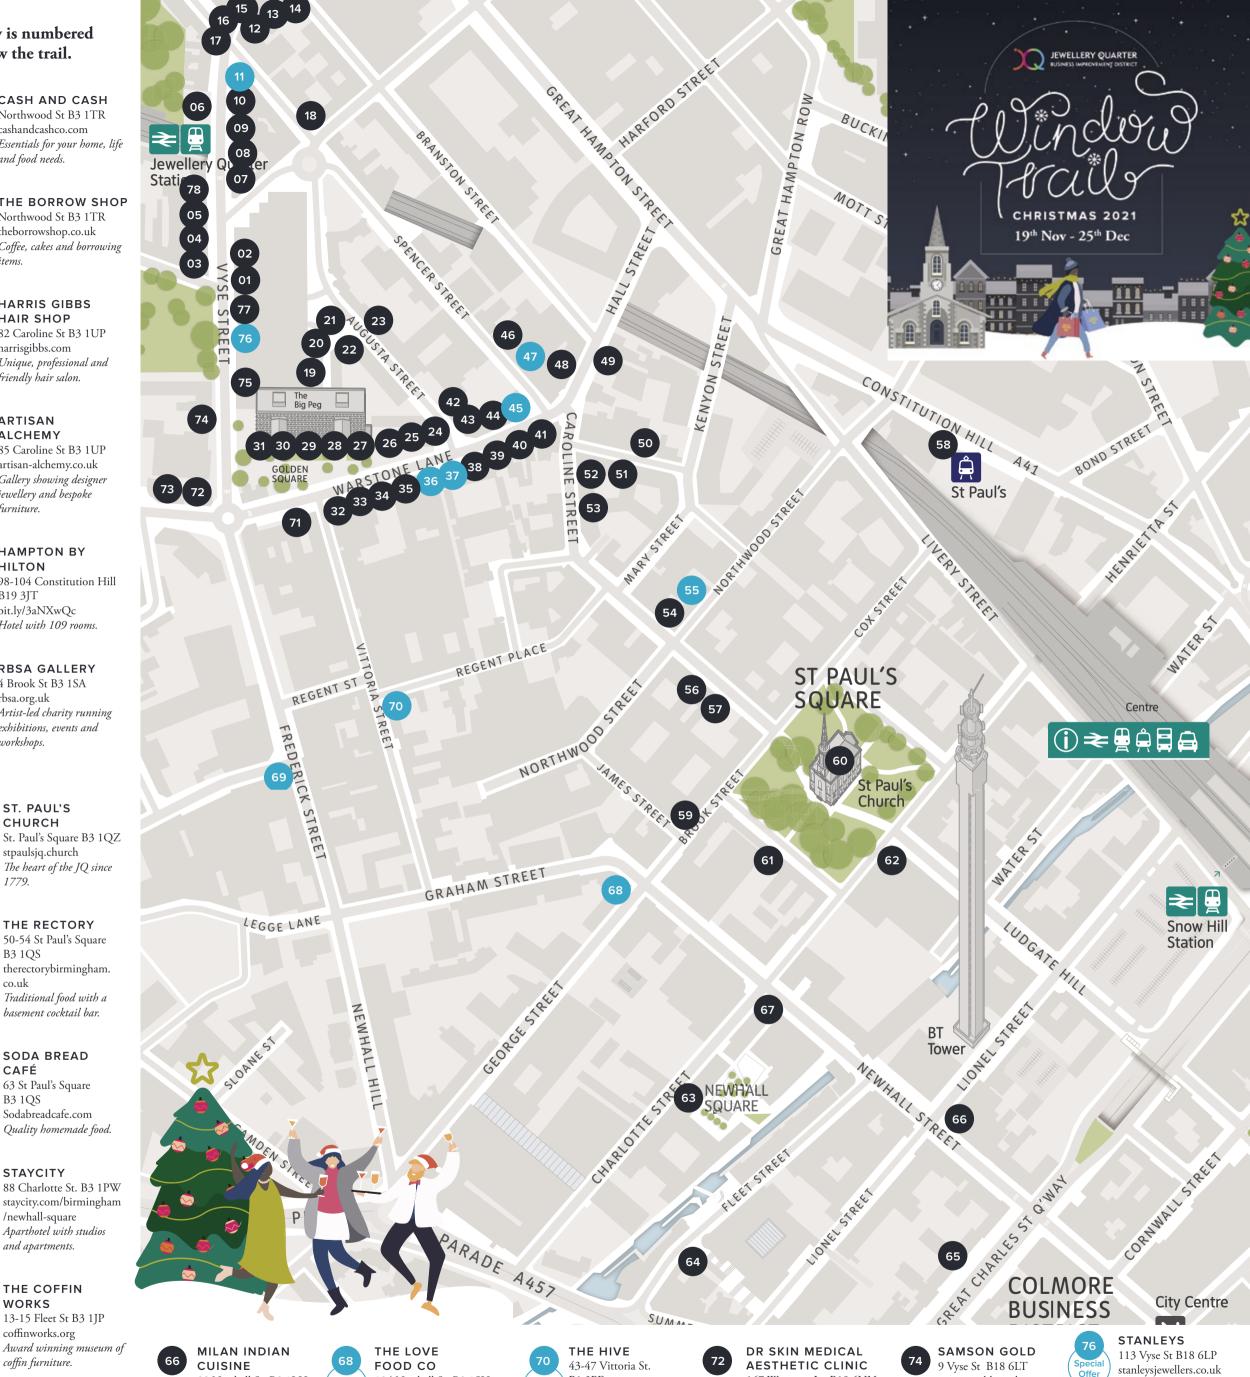

#### Each window is numbered making it easy for you to follow the trail. Fold out this leaflet to view the map.

- SONNY'S
  105 Vyse St B18 6LP
  sonnysjewellers.com
  Voted UK's best jewellery
- 7 THE STONE ROOM
  93 Vyse St B18 6JZ
  thestoneroomat93.co.uk
  Family jewellers specialising
  in diamonds and gems.
- HOCKLEY
  JEWELLERS
  103-104 Vyse St B18 6LP
  hockleyjewellers.com

#### Trail continued... each window is numbered making it easy for you to follow the trail.

**COFFEE TALES** 17-21 Warstone Ln B18 6HP coffeetalesjq.com Family business with

handmade treats.

- CASH AND CASH Northwood St B3 1TR cashandcashco.com Essentials for your home, life and food needs.
- **DAMASCENA** 17-21 Warstone Ln B18 6HP damascena.co.uk Your local, far-away coffee house.
- THE BORROW SHOP Northwood St B3 1TR theborrowshop.co.uk Coffee, cakes and borrowing items.
- **DESIGNER JEWELS** 4 Augusta St. B18 6JA designerjewels.uk Bespoke diamond jeweller.
- HAIR SHOP 82 Caroline St B3 1UP harrisgibbs.com Unique, professional and friendly hair salon.