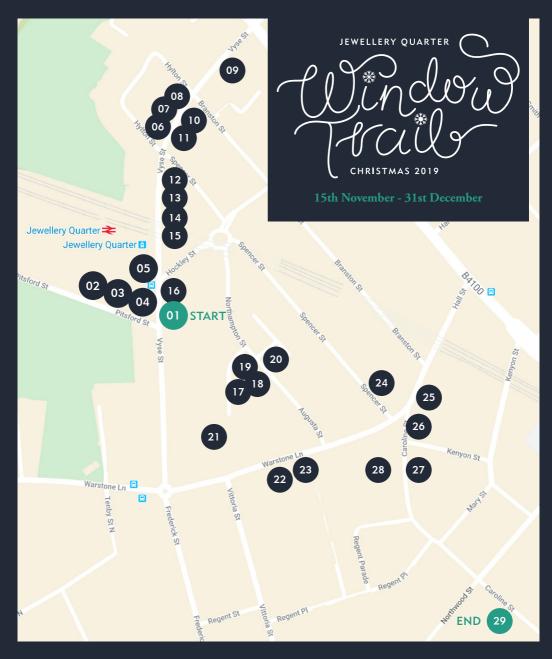

The JQBID has created this unique Window Trail to celebrate the magic of Christmas. Enjoy exploring our historical streets as you discover festive creations from some of our resident businesseses. At a leisurely pace the trail should take around 1 hour.